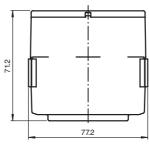

## **Dimensions**

## **Technical data**

| Electrical specifications      |                                                                                |
|--------------------------------|--------------------------------------------------------------------------------|
| Nominal voltage U <sub>o</sub> | 7.2 V                                                                          |
| Nominal current                | 250 mA                                                                         |
| Nominal capacity               | 19 Ah, capacity can varies with usage conditions                               |
| Ambient conditions             |                                                                                |
| Ambient temperature            | -20 60 °C (-4 140 °F)                                                          |
| Storage temperature            | 15 30 °C (59 86 °F) recommended -40 80 °C (-40 176 °F) at accelerated derating |
| Mechanical specifications      |                                                                                |
| Mass                           | approx. 285 g                                                                  |
| Dimensions                     | 75 x 71 x 39 mm (2.95 x 2.8 x 1.5 in)                                          |