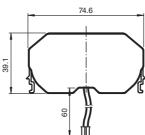

## **Dimensions**

## **Technical data**

| Electrical specifications      |                                                                                |
|--------------------------------|--------------------------------------------------------------------------------|
| Nominal voltage U <sub>o</sub> | 7.2 V                                                                          |
| Nominal current                | 250 mA                                                                         |
| Nominal capacity               | 19 Ah, capacity can varies with usage conditions                               |
| Ambient conditions             |                                                                                |
| Ambient temperature            | -20 60 °C (-4 140 °F)                                                          |
| Storage temperature            | 15 30 °C (59 86 °F) recommended -40 80 °C (-40 176 °F) at accelerated derating |
| Mechanical specifications      |                                                                                |
| Mass                           | approx. 285 g                                                                  |
| Dimensions                     | 75 x 71 x 39 mm (2.95 x 2.8 x 1.5 in)                                          |