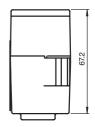

## **Dimensions**

## **Technical data**

| Electrical specifications      |                                                                                |
|--------------------------------|--------------------------------------------------------------------------------|
| Nominal voltage U <sub>o</sub> | 7.2 V                                                                          |
| Nominal current                | 250 mA                                                                         |
| Nominal capacity               | 19 Ah, capacity can varies with usage conditions                               |
| Ambient conditions             |                                                                                |
| Ambient temperature            | -20 60 °C (-4 140 °F)                                                          |
| Storage temperature            | 15 30 °C (59 86 °F) recommended -40 80 °C (-40 176 °F) at accelerated derating |
| Mechanical specifications      |                                                                                |
| Mass                           | approx. 285 g                                                                  |
| Dimensions                     | 75 x 71 x 39 mm (2.95 x 2.8 x 1.5 in)                                          |