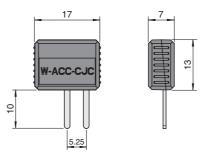

## **Dimensions**

| Technical data            |                                        |
|---------------------------|----------------------------------------|
| Mechanical specifications |                                        |
| Mass                      | approx. 5 g                            |
| Dimensions                | 13 x 17 x 7 mm (0.53 x 0.66 x 0.27 in) |