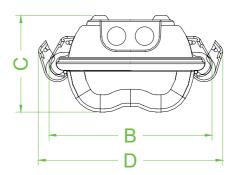

reflector: epoxy powder coated, white

| Α                                                      | 1590 mm                                                                                                                                                                                                        |
|--------------------------------------------------------|----------------------------------------------------------------------------------------------------------------------------------------------------------------------------------------------------------------|
| В                                                      | 173 mm                                                                                                                                                                                                         |
| С                                                      | 110 mm                                                                                                                                                                                                         |
| D                                                      | 230 mm                                                                                                                                                                                                         |
| F                                                      | 1000 mm                                                                                                                                                                                                        |
| Mounting                                               | 2 x stainless steel removable mounting brackets                                                                                                                                                                |
| Grounding                                              | Internal connection                                                                                                                                                                                            |
| Data for application in connection with Exareas        |                                                                                                                                                                                                                |
| EC-Type Examination Certificate                        | FTZU 02 ATEX 0313X                                                                                                                                                                                             |
| Group, category, type of protection, temperature class | (Ex) II 3 GD Ex nA tD A II T5 T93°C                                                                                                                                                                            |
| International approvals                                |                                                                                                                                                                                                                |
| GOST-R approval                                        | GOST-R B02432                                                                                                                                                                                                  |
| General information                                    |                                                                                                                                                                                                                |
| Supplementary information                              | EC-Type Examination Certificate, Statement of Conformity, Declaration of Conformity, Attestation of Conformity and instructions have to be observed where applicable. For information see www.pepperfuchs.com. |
| Accessories                                            |                                                                                                                                                                                                                |
| Designation                                            | 1 x nylon non-armoured Ex e cable gland<br>3 x nylon Ex e sealing plugs                                                                                                                                        |