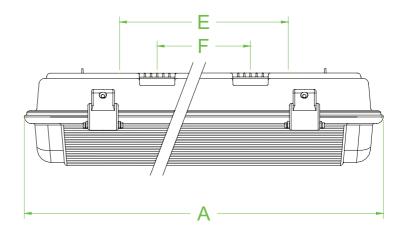

reflector: epoxy powder coated, white

| Α                                                      | 1590 mm                                                                                                                                                                                                        |
|--------------------------------------------------------|----------------------------------------------------------------------------------------------------------------------------------------------------------------------------------------------------------------|
| В                                                      | 173 mm                                                                                                                                                                                                         |
| С                                                      | 110 mm                                                                                                                                                                                                         |
| D                                                      | 230 mm                                                                                                                                                                                                         |
| F                                                      | 1000 mm                                                                                                                                                                                                        |
| Mounting                                               | 2 x stainless steel removable mounting brackets                                                                                                                                                                |
| Grounding                                              | Internal connection                                                                                                                                                                                            |
| Data for application in connection with Exareas        |                                                                                                                                                                                                                |
| EC-Type Examination Certificate                        | FTZU 02 ATEX 0313X                                                                                                                                                                                             |
| Group, category, type of protection, temperature class | (Ex) II 3 GD Ex nA tD A II T5 T93°C                                                                                                                                                                            |
| International approvals                                |                                                                                                                                                                                                                |
| GOST-R approval                                        | GOST-R B02432                                                                                                                                                                                                  |
| General information                                    |                                                                                                                                                                                                                |
| Supplementary information                              | EC-Type Examination Certificate, Statement of Conformity, Declaration of Conformity, Attestation of Conformity and instructions have to be observed where applicable. For information see www.pepperfuchs.com. |
| Accessories                                            |                                                                                                                                                                                                                |
| Designation                                            | 1 x nylon non-armoured Ex e cable gland<br>3 x nylon Ex e sealing plugs                                                                                                                                        |